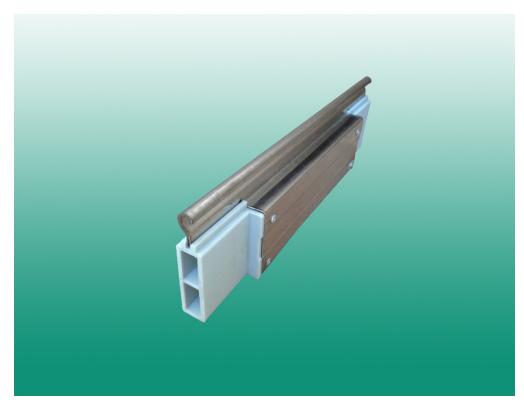

Galvanized steel bottom rail with plastic insert

Steel end clips

70 mm galvanized steel guide rail, original color, 1.2 mm thickness

Galvanized steel shaft (5 inches), 1.5 mm thickness. Others size and thickness are available if needed.