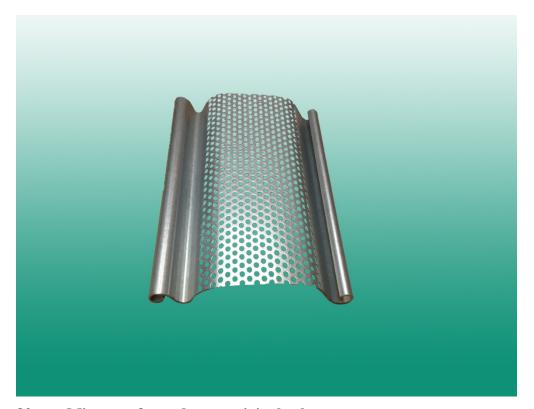

# **Specifications**

82 mm Solid type, original color

 $82\ mm$  Micro-perforated type, original color

110 mm solid type, beige color

82 mm solid type, blue color

82 mm solid type, green color

82 mm punched type, original color

Galvanized steel bottom rail with plastic insert

Steel end clips

70 mm galvanized steel guide rail, original color, 1.2 mm thickness

Galvanized steel shaft (5 inches), 1.5 mm thickness. Others size and thickness are available if needed.