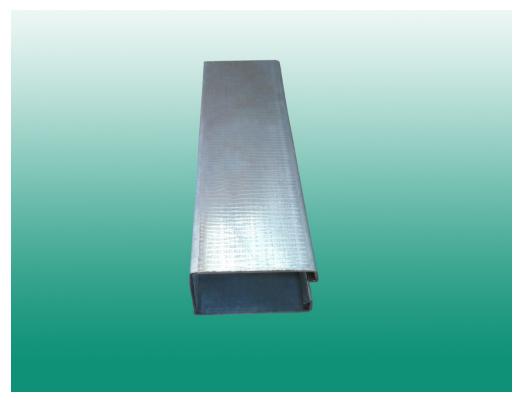

#### Descriptions:

- 1, Galvanized steel slat
- 2, Steel end clips
- 3, Galvanized steel bottom rail
- 4, Galvanized steel guide rail
- 5, Shaft (roller drum)
- 6, Motor and motor accessories
- 7, Shutter box

Galvanized steel bottom rail with plastic insert

Steel end clips

70 mm galvanized steel guide rail, original color, 1.2 mm thickness

Galvanized steel shaft (5 inches), 1.5 mm thickness. Others size and thickness are available if needed.