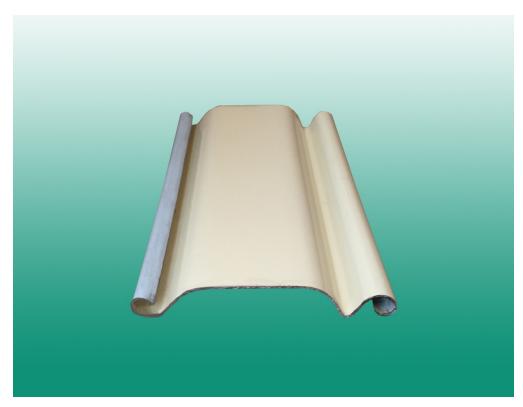

# **Specifications**

82 mm Solid type, original color

 $82\ mm$  Micro-perforated type, original color

110 mm solid type, beige color

82 mm solid type, blue color

82 mm solid type, green color

82 mm punched type, original color

Galvanized steel bottom rail with plastic insert

Steel end clips

70 mm galvanized steel guide rail, original color, 1.2 mm thickness

Galvanized steel shaft (5 inches), 1.5 mm thickness. Others size and thickness are available if needed.