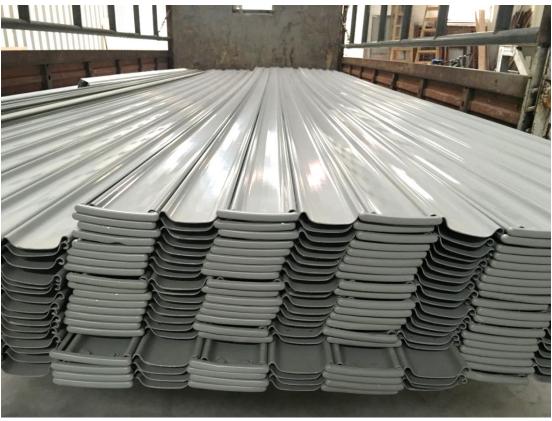

teel slat
- 2, Steel end clips
- 3, Galvanized steel bottom rail
- 4, Galvanized steel guide rail
- 5, Shaft (roller drum)
- 6, Motor and motor accessories
- 7, Shutter box

# **Specifications**



82 mm Solid type, original color



 $82\ mm$  Micro-perforated type, original color



110 mm solid type, beige color



82 mm solid type, blue color



82 mm solid type, green color



82 mm punched type, original color



Galvanized steel bottom rail with plastic insert



Steel end clips



70 mm galvanized steel guide rail, original color, 1.2 mm thickness



Galvanized steel shaft (5 inches), 1.5 mm thickness. Others size and thickness are available if needed.

## **Installation way**

#### For the height



#### For the width



guide rail

inside

# **HEEHO** factory overview





















# **Project photos**





#### **FAQ**

- 1, What's the MOQ?
- We accept small orders, for example, 1 set.
- 2, What information do you need before order placing?
- First, please advise us the clear opening size and quantity.
- Second, please let us know the installation way (fixed inside, fixed middle, fixed outside).
- Operation way: manual operation or motorized operation(with remote control)?
- Price term: EXW, FOB, CIF or DDP?
- 3, what's the max width and height for this type of roller shutter door?

Max width: 12,000 mmMax height: 10,000 mm

- 4, How do you pack the goods?
- For FCL, we will pack the goods by bubble bag wrapped and carton paper.
- For LCL, we will pack the goods by wooden box.
- 5, Do you have installation instruction manual?
- Yes, sure. The instruction m