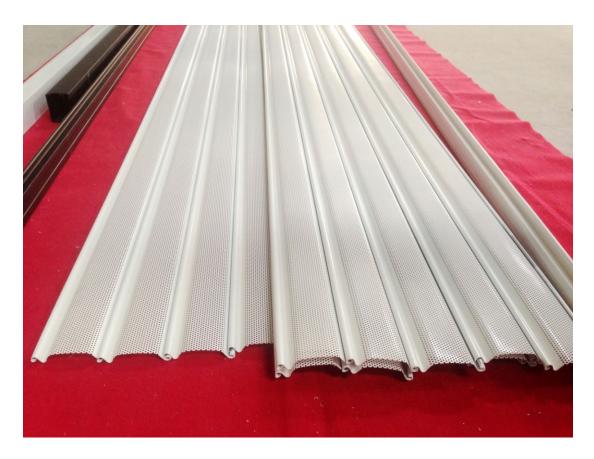

# **Specifications**

82 mm Solid type, original color

 $82\ mm$  Micro-perforated type, original color

110 mm solid type, beige color

82 mm solid type, blue color

82 mm solid type, green color

82 mm punched type, original color