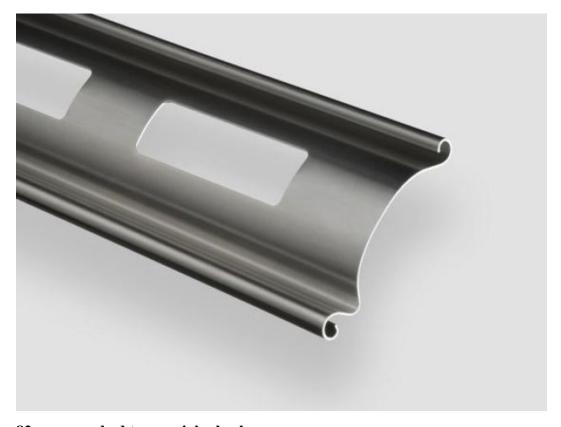

Galvanized steel bottom rail with plastic insert

Steel end clips

70 mm galvanized steel guide rail, original color, 1.2 mm thickness

Galvanized steel shaft (5 inches), 1.5 mm thickness. Others size and thickness are available if needed.