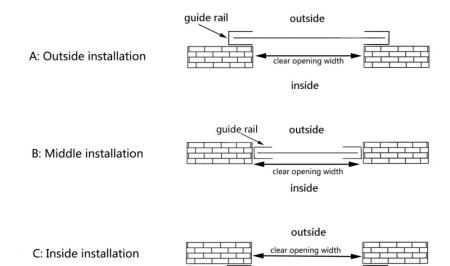

## **Installation way**

#### For the height

#### For the width

guide rail

inside