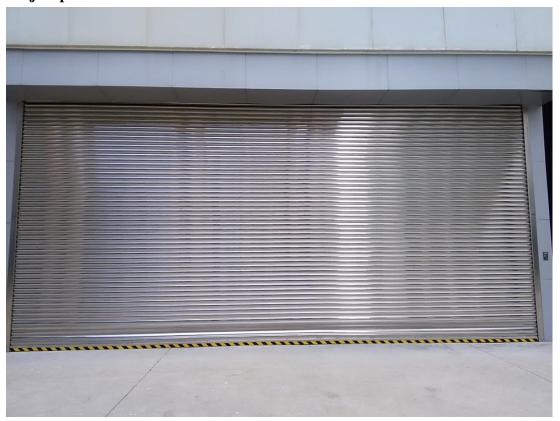

Galvanized Iron / galvanized steel roller shutter door, GI rolling shutter door, Steel roll up shutter door, Manual operation security steel roller door, Automatic remote control steel rolling door

Galvanized steel roller shutter door is the most common roller shutter doors in all over the world. Why? Because it offer high security, as well as in affordable price.

# **Project photos**