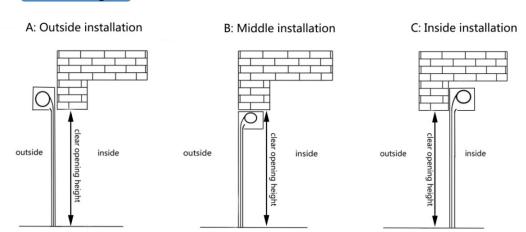

## **Installation way**

#### For the height

#### For the width

guide rail

inside

#### **FAQ**

- 1, What's the MOQ?
- We accept small orders, for example, 1 set.
- 2, What information do you need before order placing?
- First, please advise us the clear opening size and quantity.
- Second, please let us know the installation way (fixed inside, fixed middle, fixed outside).
- Operation way: manual operation or motorized operation(with remote control)?
- Price term: EXW, FOB, CIF or DDP?
- 3, what's the max width and height for this type of roller shutter door?