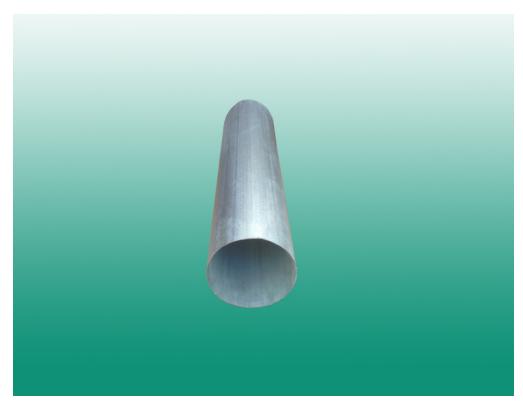

#### Descriptions:

- 1, Galvanized steel slat
- 2, Steel end clips
- 3, Galvanized steel bottom rail
- 4, Galvanized steel guide rail
- 5, Shaft (roller drum)
- 6, Motor and motor accessories
- 7, Shutter box

Galvanized steel bottom rail with plastic insert

Steel end clips

70 mm galvanized steel guide rail, original color, 1.2 mm thickness

Galvanized steel shaft (5 inches), 1.5 mm thickness. Others size and thickness are available if needed.