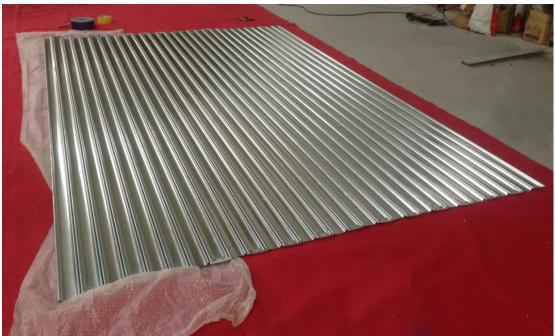

# **Specifications**

82 mm Solid type, original color

 $82\ mm$  Micro-perforated type, original color

110 mm solid type, beige color

82 mm solid type, blue color

82 mm solid type, green color

82 mm punched type, original color