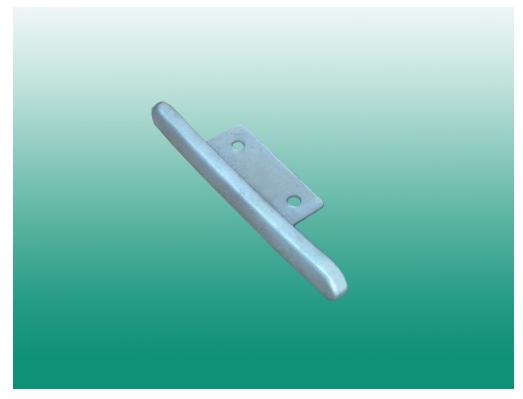

#### Descriptions:

- 1, Galvanized steel slat
- 2, Steel end clips
- 3, Galvanized steel bottom rail
- 4, Galvanized steel guide rail
- 5, Shaft (roller drum)
- 6, Motor and motor accessories
- 7, Shutter box

Galvanized steel bottom rail with plastic insert

Steel end clips

70 mm galvanized steel guide rail, original color, 1.2 mm thickness

Galvanized steel shaft (5 inches), 1.5 mm thickness. Others size and thickness are available if needed.