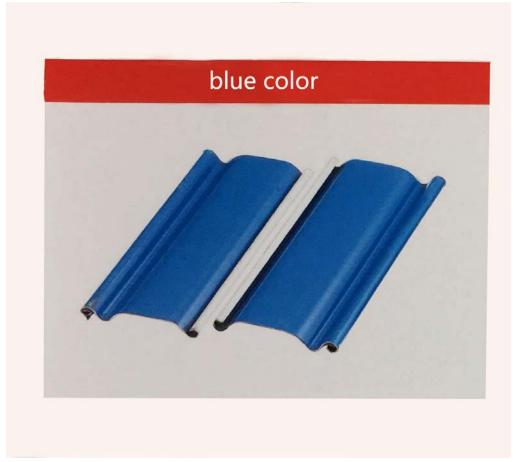

# **Specifications**

82 mm Solid type, original color

 $82\ mm$  Micro-perforated type, original color

110 mm solid type, beige color

82 mm solid type, blue color

82 mm solid type, green color

82 mm punched type, original color