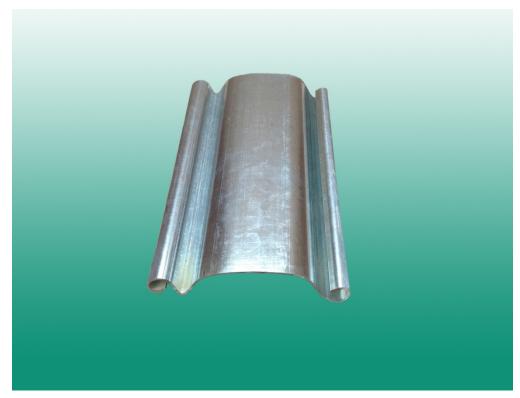

# **Specifications**

82 mm Solid type, original color

 $82\ mm$  Micro-perforated type, original color

110 mm solid type, beige color

82 mm solid type, blue color

82 mm solid type, green color

82 mm punched type, original color

Galvanized steel bottom rail with plastic insert

Steel end clips

70 mm galvanized steel guide rail, original color, 1.2 mm thickness

Galvanized steel shaft (5 inches), 1.5 mm thickness. Others size and thickness are available if needed.