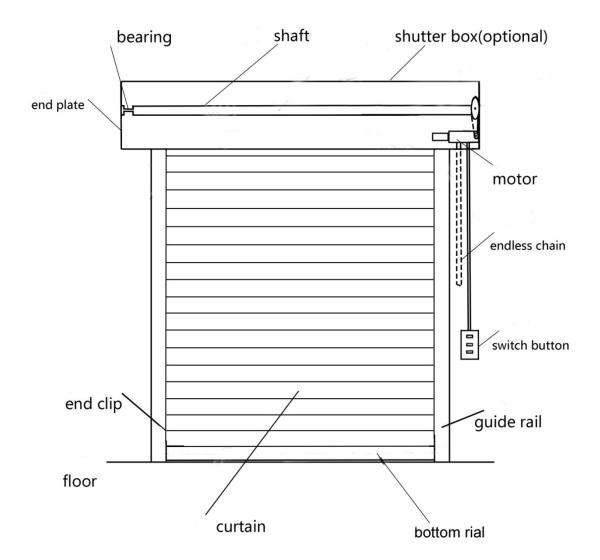

## **Drawing**

# Galvanized steel roller shutter door (motorized operation)

#### Descriptions:

- 1, Galvanized steel slat
- 2, Steel end clips
- 3, Galvanized steel bottom rail
- 4, Galvanized steel guide rail
- 5, Shaft (roller drum)
- 6, Motor and motor accessories
- 7, Shutter box