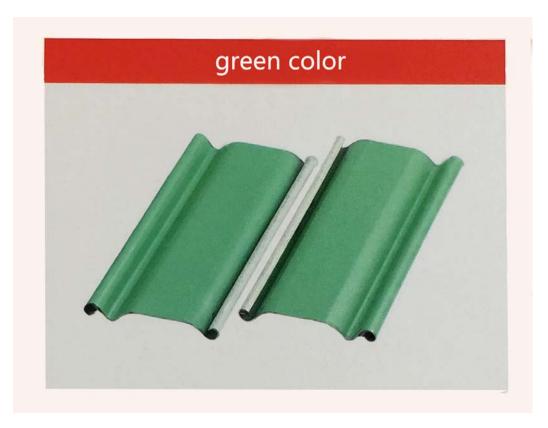

# **Specifications**

82 mm Solid type, original color

 $82\ mm$  Micro-perforated type, original color

110 mm solid type, beige color

82 mm solid type, blue color

82 mm solid type, green color

82 mm punched type, original color