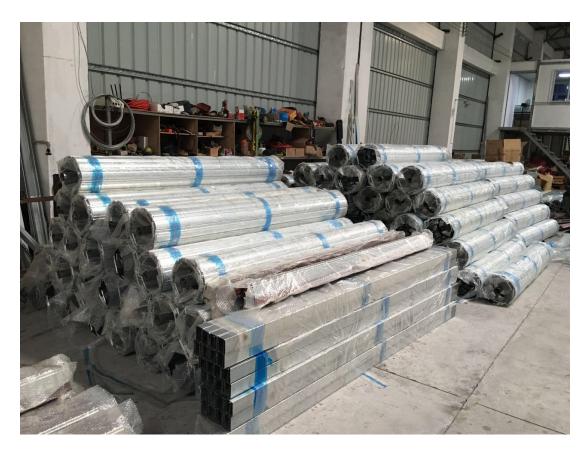

el slat
- 2, Steel end clips
- 3, Galvanized steel bottom rail
- 4, Galvanized steel guide rail
- 5, Shaft (roller drum)
- 6, Motor and motor accessories
- 7, Shutter box

# **Specifications**



82 mm Solid type, original color



 $82\ mm$  Micro-perforated type, original color



110 mm solid type, beige color



82 mm solid type, blue color



82 mm solid type, green color



82 mm punched type, original color



Galvanized steel bottom rail with plastic insert



Steel end clips



70 mm galvanized steel guide rail, original color, 1.2 mm thickness



Galvanized steel shaft (5 inches), 1.5 mm thickness. Others size and thickness are available if needed.

## **Installation way**

#### For the height



#### For the width



guide rail

inside

# **HEEHO** factory overview





















# **Project photos**





#### **FAQ**

- 1, What's the MOQ?
- We accept small orders, for example, 1 set.
- 2, What information do you need before order placing?
- First, please advise us the clear opening size and quantity.
- Second, please let us know the installation way (fixed inside, fixed middle, fixed outside).
- Operation way: manual operation or motorized operation(with remote control)?
- Price term: EXW, FOB, CIF or DDP?
- 3, what's the max width and height for this type of roller shutter door?

Max width: 12,000 mmMax height: 10,000 mm

- 4, How do you pack the goods?
- For FCL, we will pack the goods by bubble bag wrapped and carton paper.
- For LCL, we will pack the goods by wooden box.
- 5, Do you have installation instruction manual?
- Yes, sure. The instruction man